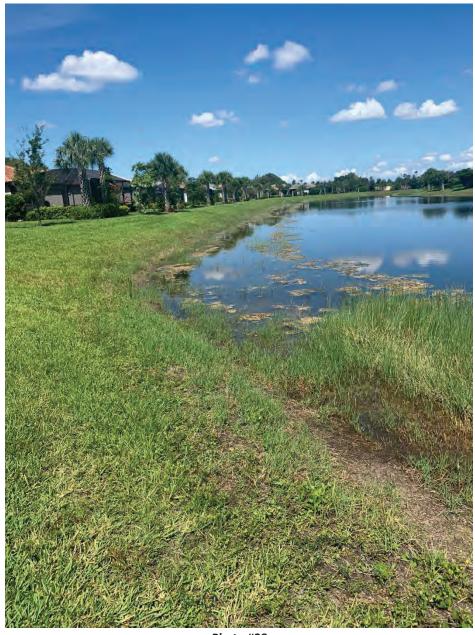

#### 43 LAKE MAINT - AQUATIC CONTROL MAINT- (SOMERSET ONLY)

Maintenance of aquatic vegitation in Somerset lakes