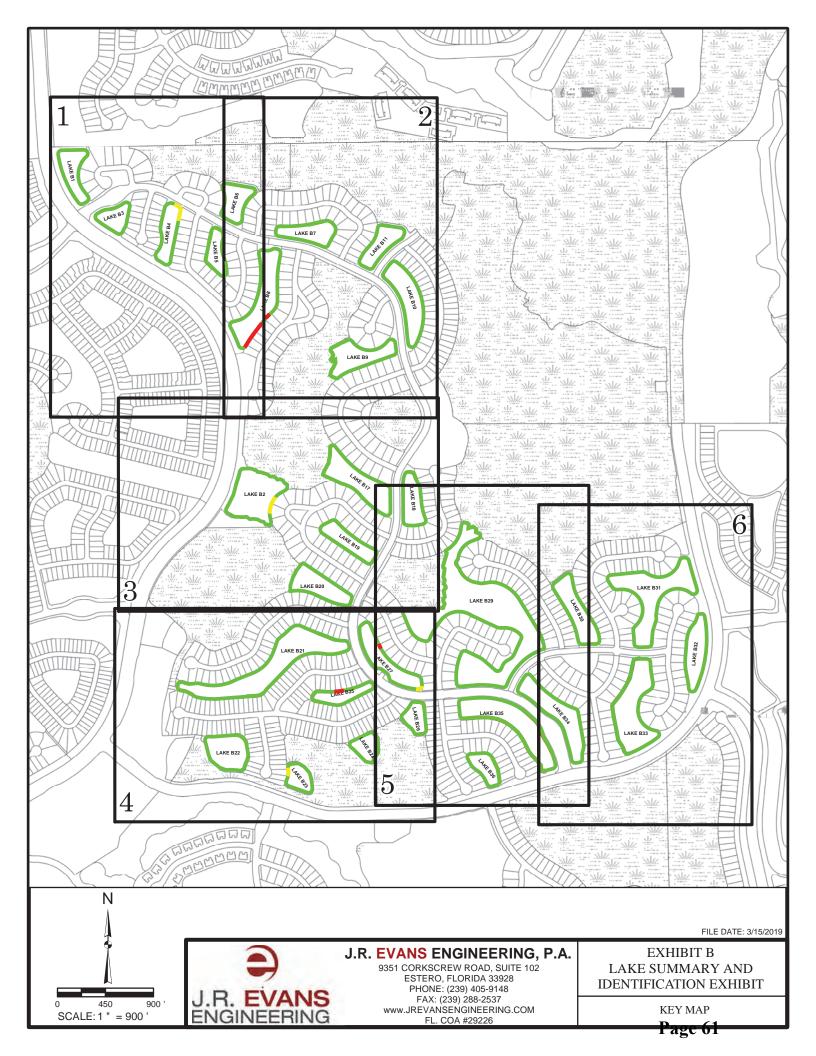

#### J. BOARD MEMBER COMMENTS

Mr. Aycock thanked Ms. Meneely that cancelled meetings were now posted on the District's website.

Mr. Myers asked the Board to consider on Page 40 the Woods and Wetlands Agreement as a supplement to Parcel C non-compliance fix. There was a consensus of the Board to accept the agreement.