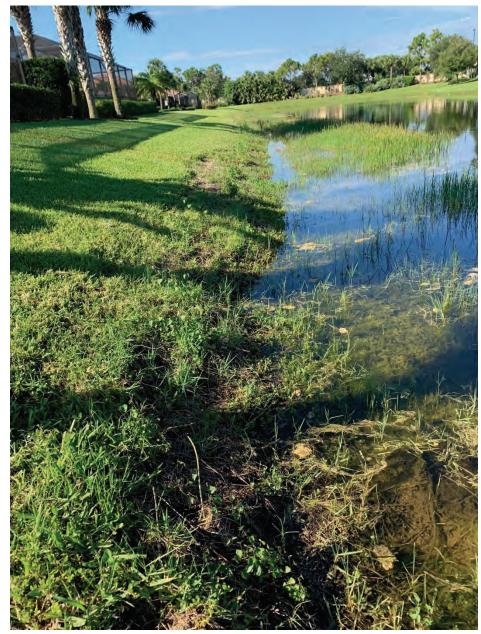

#### 44 LAKE MAINT - EROSION MAINT- (SOMERSET ONLY)

Maintenance of lake banks from erosion in Somerset lakes

#### 40 FLOWWAY MAINT

Removal of plant material of east/west ditch on an annual basis to improve conveyance