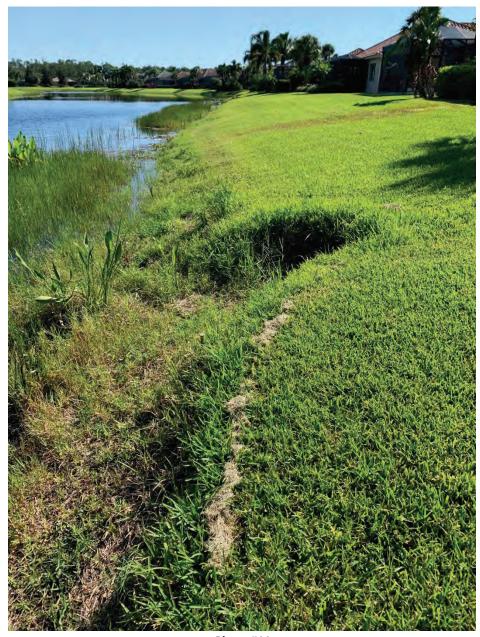

#### 44 LAKE MAINT - EROSION MAINT- (SOMERSET ONLY)

Maintenance of lake banks from erosion in Somerset lakes