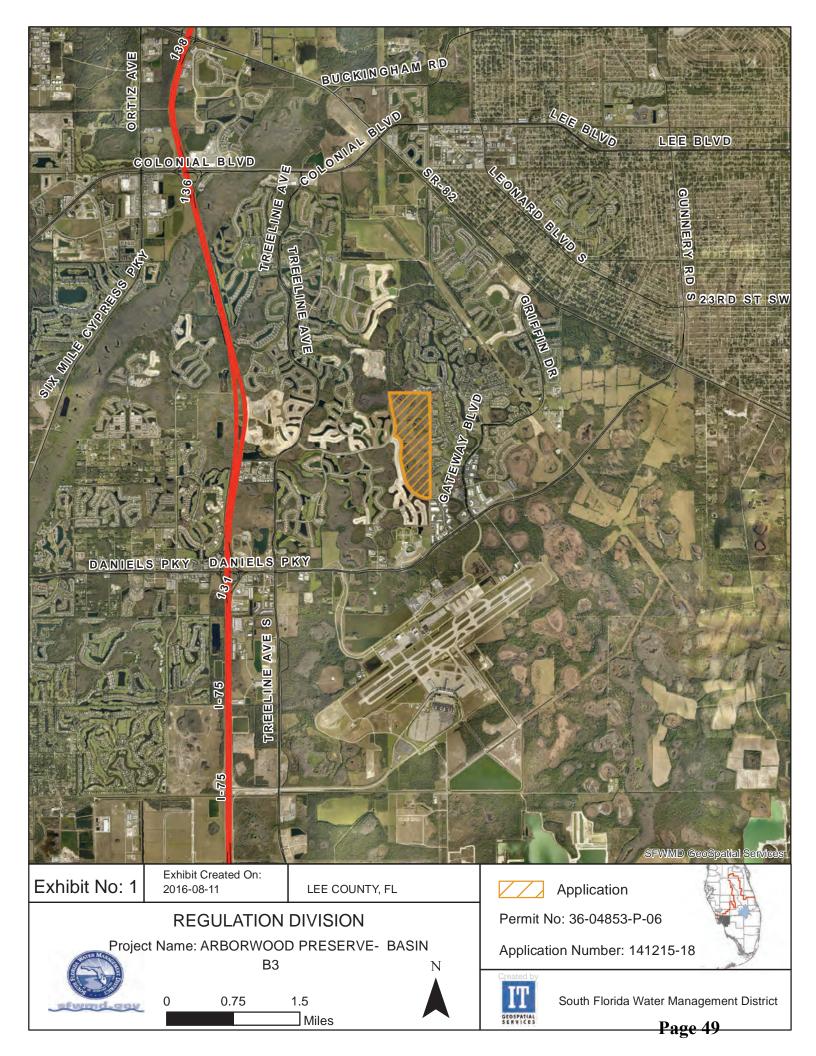

#### 1. Review Collier County Mitigation Parcel

Mr. Myers gave the background of the parcel and his observations on the mitigation treatments. He stated that there had been two maintenance events in 2019-2020 followed by inspections. Mr. Aycock asked why in the upcoming budget the expense would be less and Mr. Myers responded that over time the exotics are reduced with treatments.