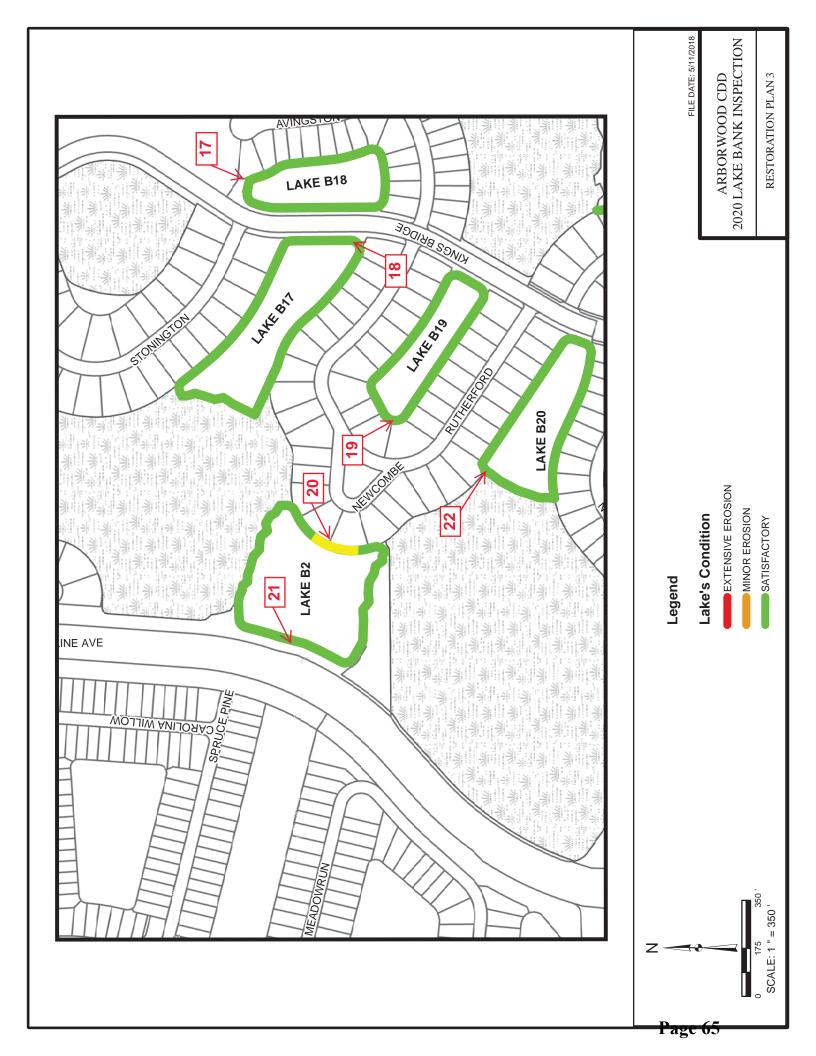

#### 44 LAKE MAINT - EROSION MAINT- (SOMERSET ONLY)

Maintenance of lake banks from erosion in Somerset lakes

#### 44 PRESERVE MAINT - (SOMERSET ONLY)

Removal of exotics annually in the preserve in Somerset