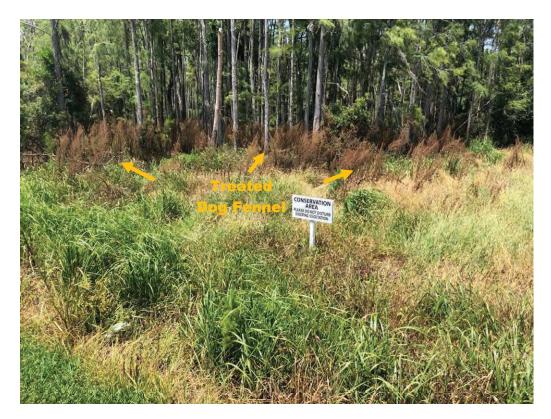

#### 1. Review Collier County Mitigation Parcel

Mr. Myers gave the background of the parcel and his observations on the mitigation treatments. He stated that there had been two maintenance events in 2019-2020 followed by inspections. Mr. Aycock asked why in the upcoming budget the expense would be less and Mr. Myers responded that over time the exotics are reduced with treatments.