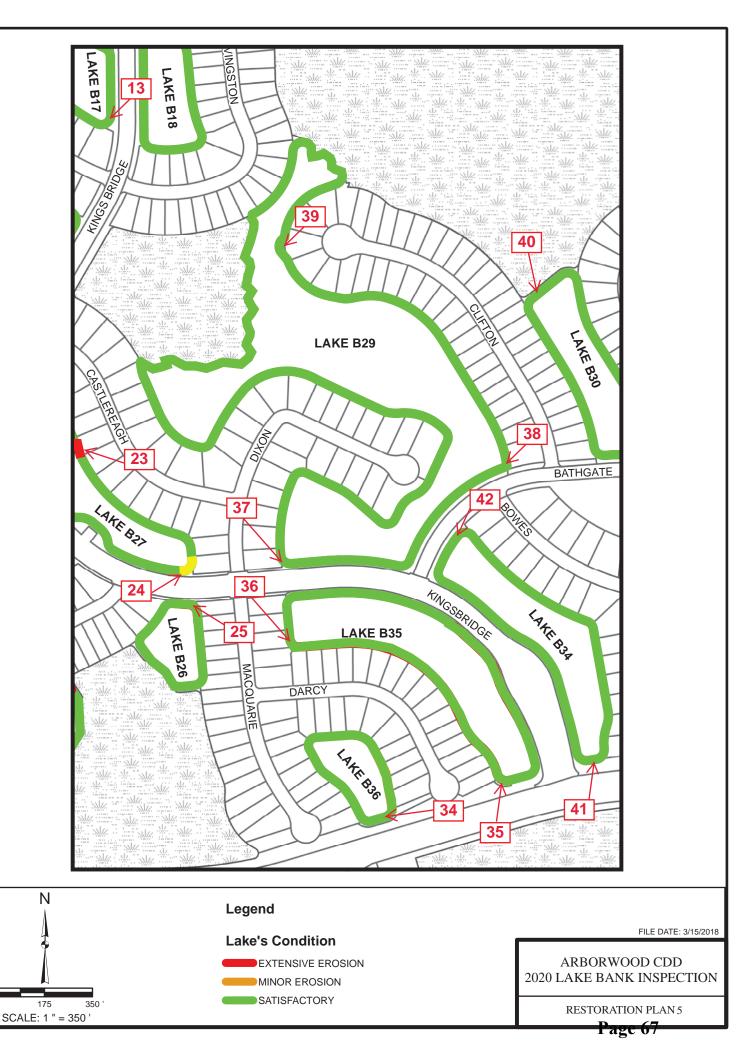

#### 44 LAKE MAINT - EROSION MAINT- (SOMERSET ONLY)

Maintenance of lake banks from erosion in Somerset lakes

#### 44 PRESERVE MAINT - (SOMERSET ONLY)

Removal of exotics annually in the preserve in Somerset