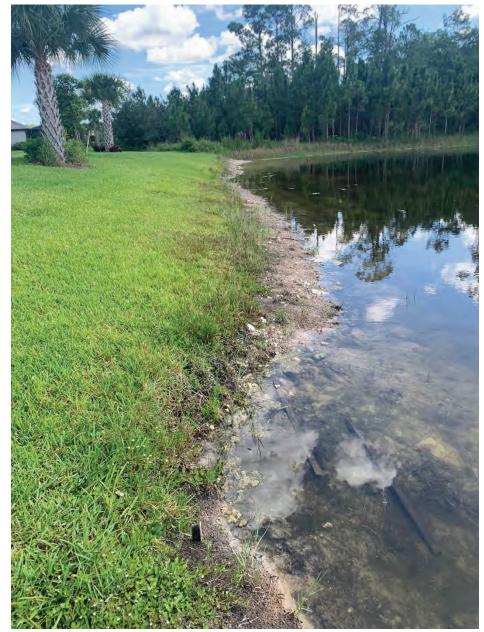

#### 3. Field Inspector's Report

Mr. Hirniak advised that there had been some recent rain, which was raising the lake levels. He noted that all the lake appearances were good.