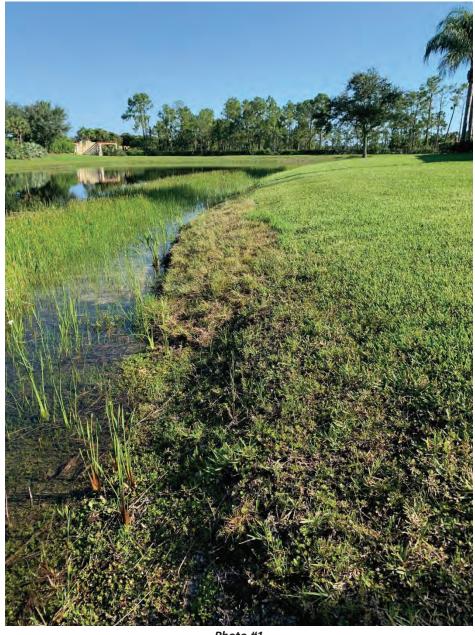

#### 40 FLOWWAY MAINT

Removal of plant material of east/west ditch on an annual basis to improve conveyance