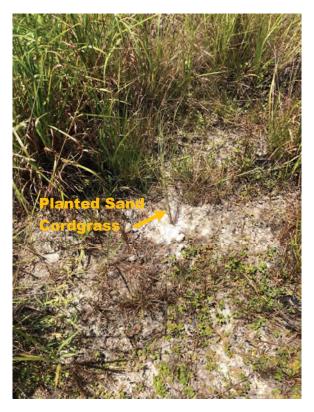

#### 1. Review Collier County Mitigation Parcel

Mr. Myers gave the background of the parcel and his observations on the mitigation treatments. He stated that there had been two maintenance events in 2019-2020 followed by inspections. Mr. Aycock asked why in the upcoming budget the expense would be less and Mr. Myers responded that over time the exotics are reduced with treatments.