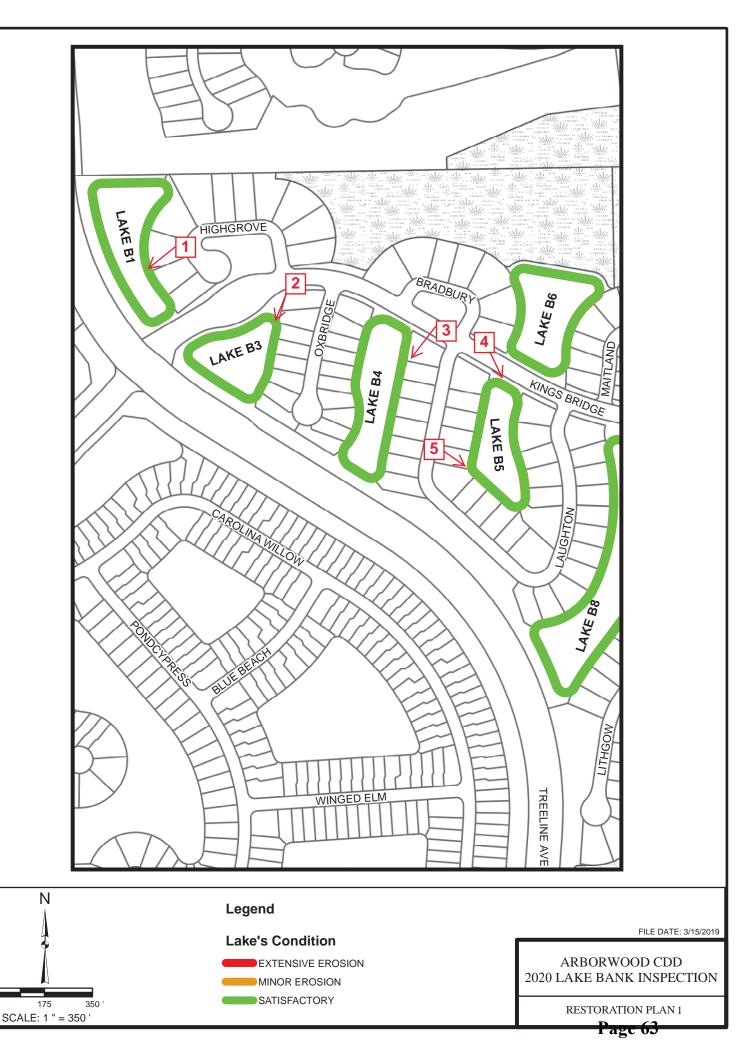

#### G. OLD BUSINESS

- 1. Update on Lake Bank Slope Issue
- a. Consider Agreement Regarding Repair of Steep Slope Bank and Conveyance of Lake Tracts with Fountains

Mr. Haber went over the documentation and gave a summary of the issue. He stated that the developer represented that in exchange for the District accepting the lakes that they would fix the one lank bank that needed repairs. Mr. Evans explained how the slope would be repaired and stabilized. There was discussion if this was a proper fix and Mr. Evans stated it was an allowable method and that he had provided the design. Mr. Haber recommended the Board approve the agreement, in substantial form, authorizing the Chairman to execute with input from the developer to finalize.

A **motion** was made by Mrs. Pattison, seconded by Mr. Aycock and passed unanimously approving the Agreement regarding the Repair of the Steep Slope Bank and Conveyance of Lake Tracts with Fountains, in substantial form; and further authorizing the Chairman to execute with input from the developer in order to finalize.