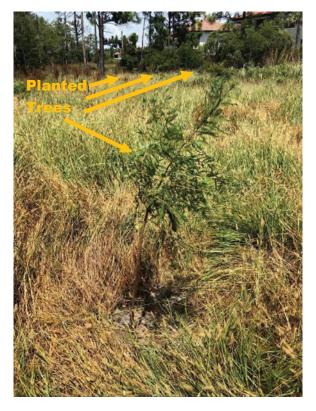

#### 1. Review Collier County Mitigation Parcel

Mr. Myers gave the background of the parcel and his observations on the mitigation treatments. He stated that there had been two maintenance events in 2019-2020 followed by inspections. Mr. Aycock asked why in the upcoming budget the expense would be less and Mr. Myers responded that over time the exotics are reduced with treatments.