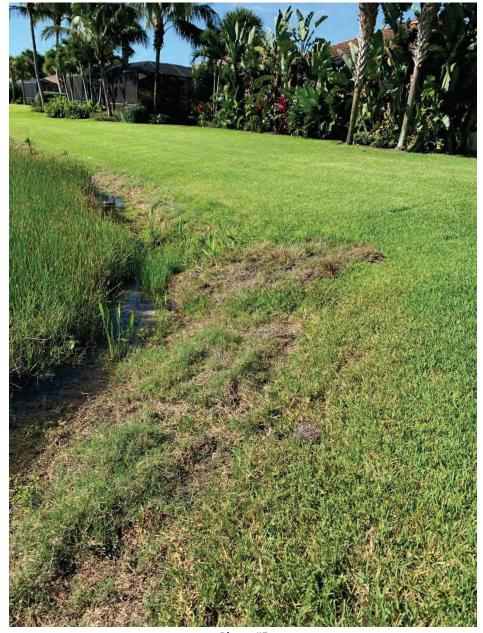

#### 40 FLOWWAY MAINT

Removal of plant material of east/west ditch on an annual basis to improve conveyance