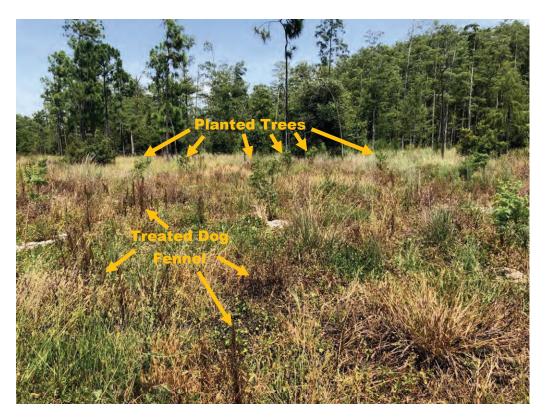

#### 1. Review Collier County Mitigation Parcel

Mr. Myers gave the background of the parcel and his observations on the mitigation treatments. He stated that there had been two maintenance events in 2019-2020 followed by inspections. Mr. Aycock asked why in the upcoming budget the expense would be less and Mr. Myers responded that over time the exotics are reduced with treatments.