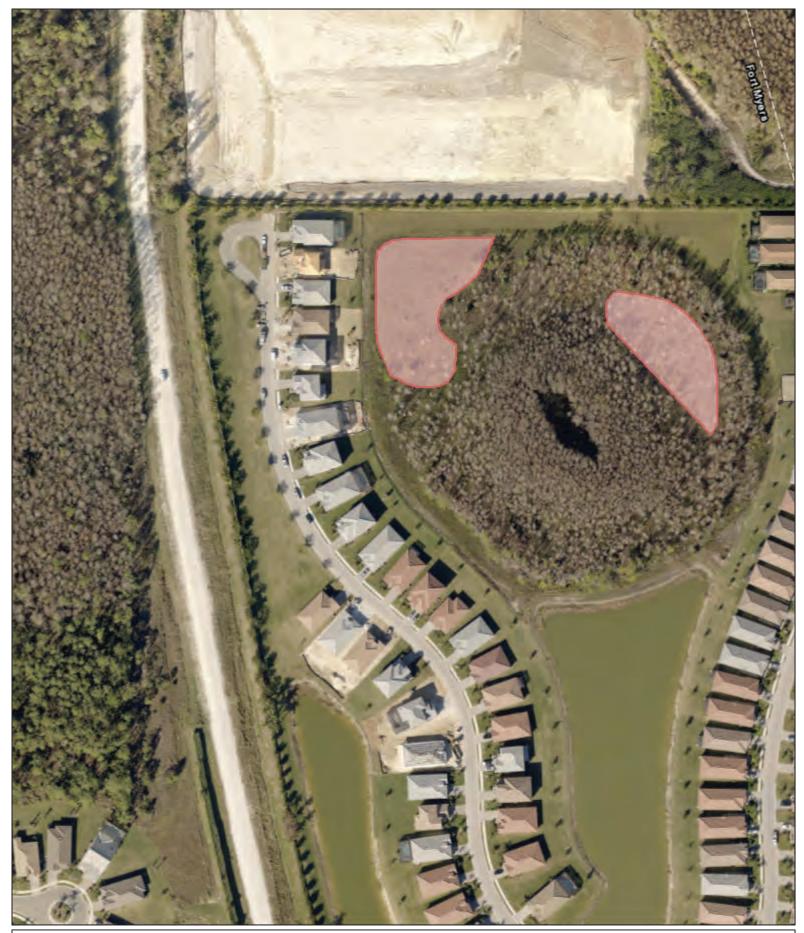

#### 41 MITIGATION MONITORING - (PARCEL C ONLY)

Inspection of the preserve located in Parcel C

#### 12 PRESERVE MAINT - (PARCEL C ONLY)

Removal of exotics in Parcel C preserves