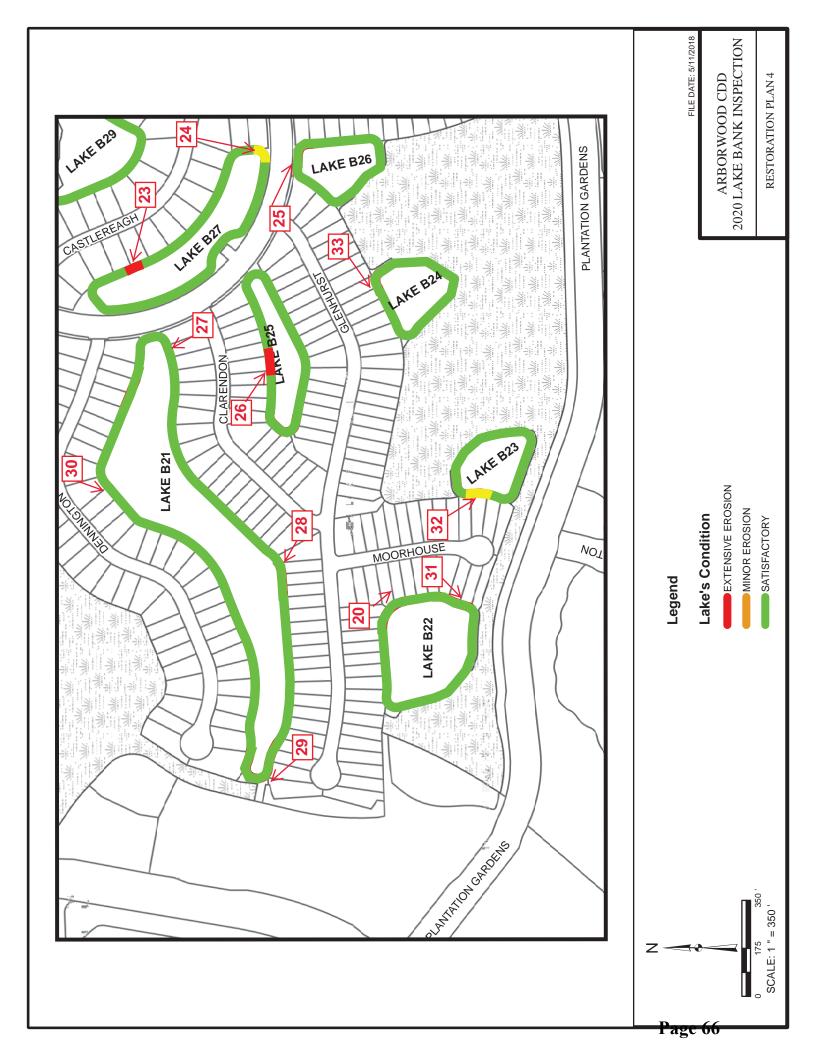

#### 44 LAKE MAINT - EROSION MAINT- (SOMERSET ONLY)

Maintenance of lake banks from erosion in Somerset lakes

#### 44 PRESERVE MAINT - (SOMERSET ONLY)

Removal of exotics annually in the preserve in Somerset