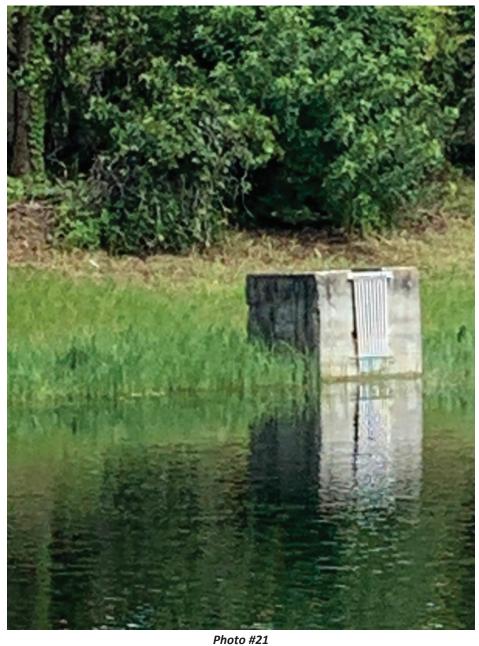

#### 46 STORMWATER DRAINS INS & MAINT - (SOMERSET ONLY)

Inspection and maintanence of the stormwater drainage pipes in Somerset

#### 47 STORMWATER DRAINS INS & MAINT - (BRIDGETOWN ONLY)

Inspection of the stormwater drainage pipes in Bridgetown and submitting report to Bridgetown HOA