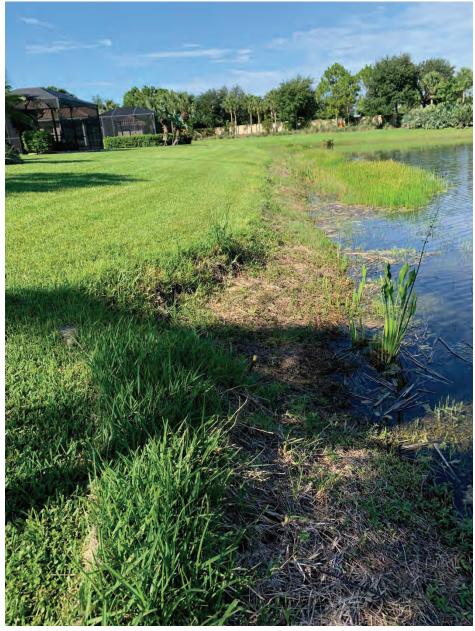

#### 44 LAKE MAINT - EROSION MAINT- (SOMERSET ONLY)

Maintenance of lake banks from erosion in Somerset lakes