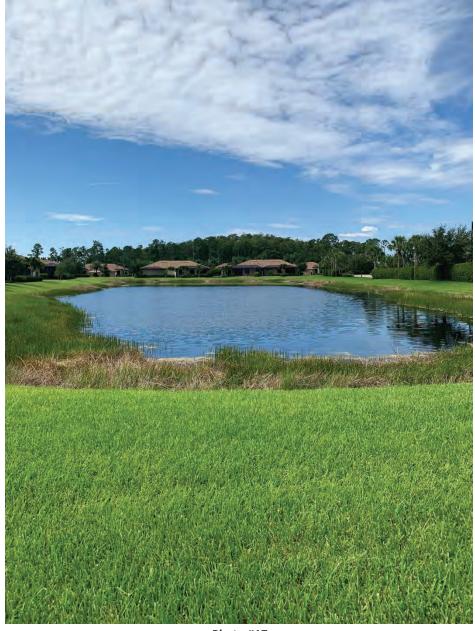

#### 3. Field Inspector's Report

Mr. Hirniak advised that there had been some recent rain, which was raising the lake levels. He noted that all the lake appearances were good.