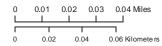

#### 41 MITIGATION MONITORING - (PARCEL C ONLY)

Inspection of the preserve located in Parcel C

#### 12 PRESERVE MAINT - (PARCEL C ONLY)

Removal of exotics in Parcel C preserves