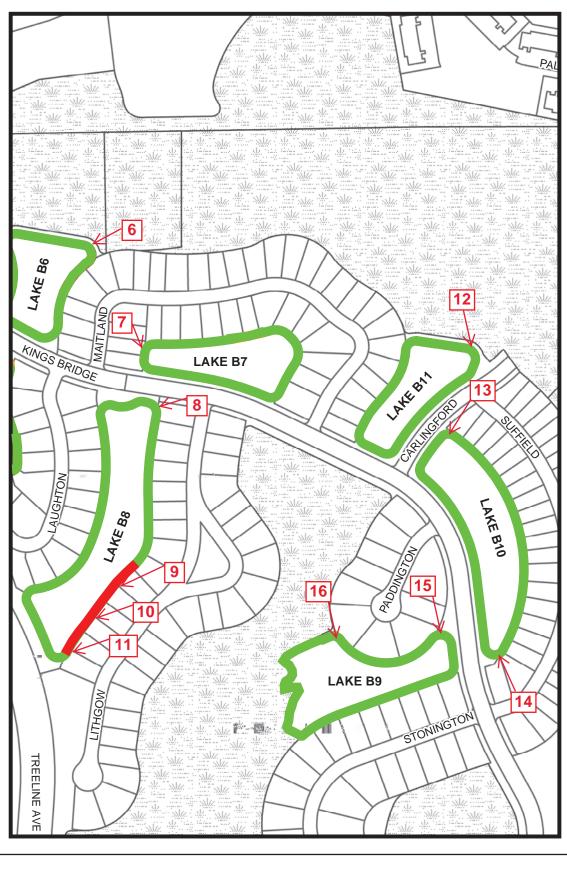

A **motion** was made by Mr. Hammond, seconded by Mr. Carr and passed unanimously approving this expenditure.

Mr. Evans noted that the Somerset Lake Inspection Report had been completed. He went over the three locations that need repairs at a cost of \$3,200 and stated that there were two methods to fix the locations and he would like to try one with a hard pipe and two with regular dirt and sod to see what works best.

A **motion** was made by Mr. Aycock, seconded by Mr. Franz and passed unanimously approving this expenditure.