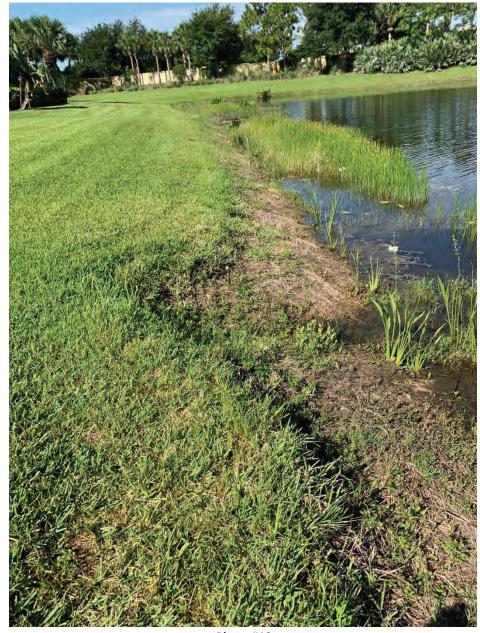

#### 44 LAKE MAINT - EROSION MAINT- (SOMERSET ONLY)

Maintenance of lake banks from erosion in Somerset lakes