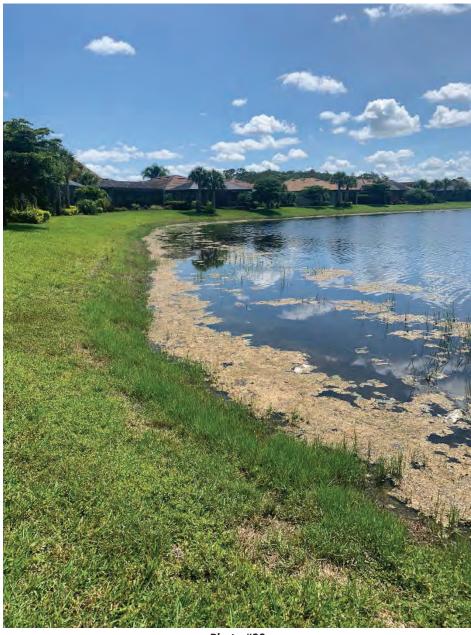

#### 3. Field Inspector's Report

Mr. Hirniak advised that there had been some recent rain, which was raising the lake levels. He noted that all the lake appearances were good.