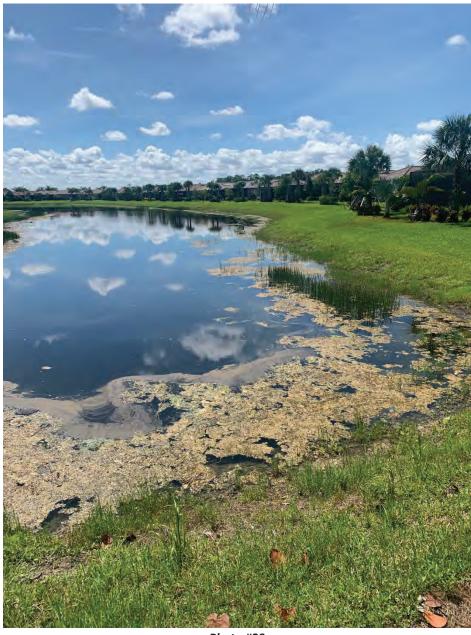

#### 3. Field Inspector's Report

Mr. Hirniak advised that there had been some recent rain, which was raising the lake levels. He noted that all the lake appearances were good.