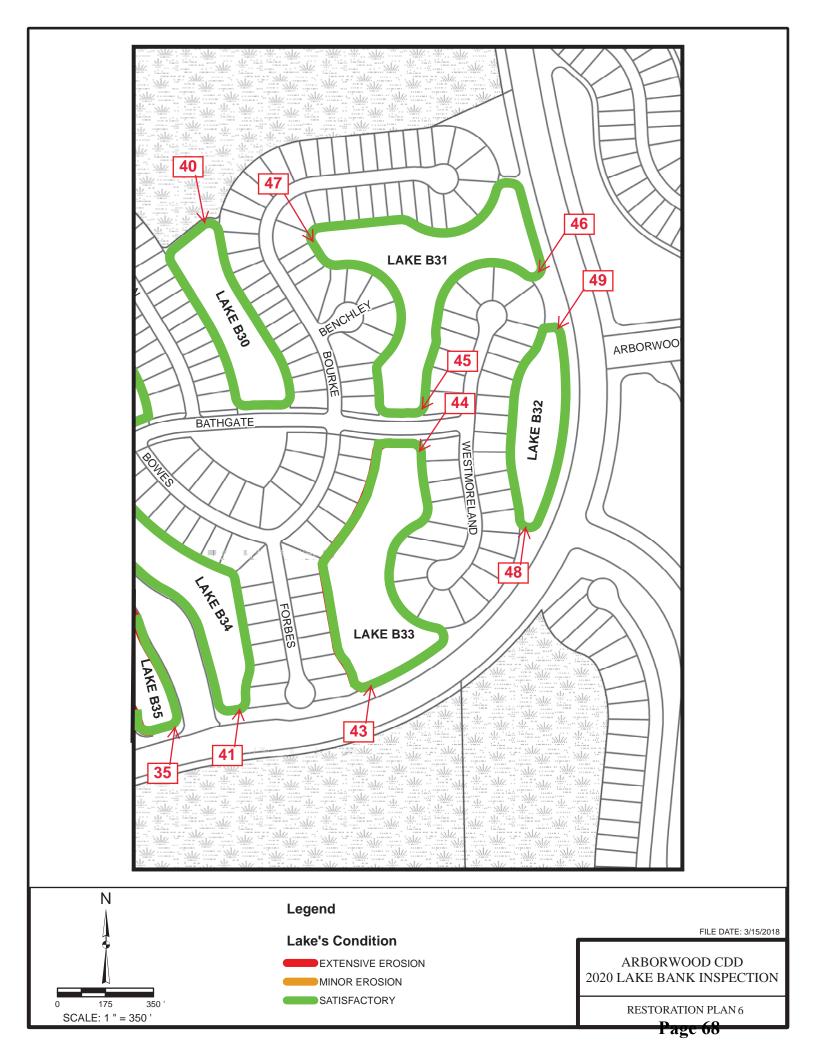

#### 44 LAKE MAINT - EROSION MAINT- (SOMERSET ONLY)

Maintenance of lake banks from erosion in Somerset lakes

#### 44 PRESERVE MAINT - (SOMERSET ONLY)

Removal of exotics annually in the preserve in Somerset