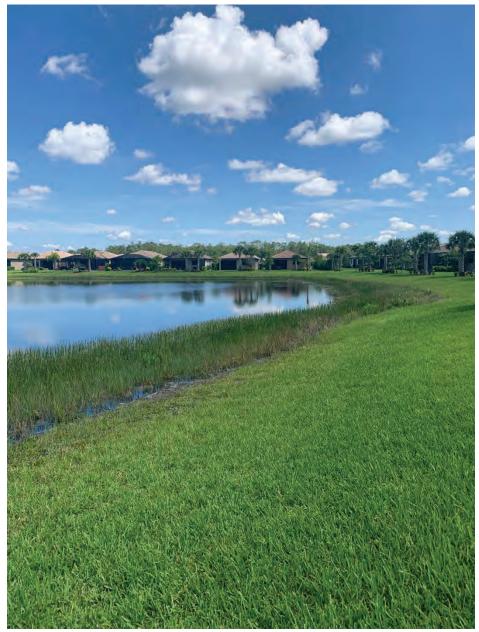

#### 3. Field Inspector's Report

Mr. Hirniak advised that there had been some recent rain, which was raising the lake levels. He noted that all the lake appearances were good.