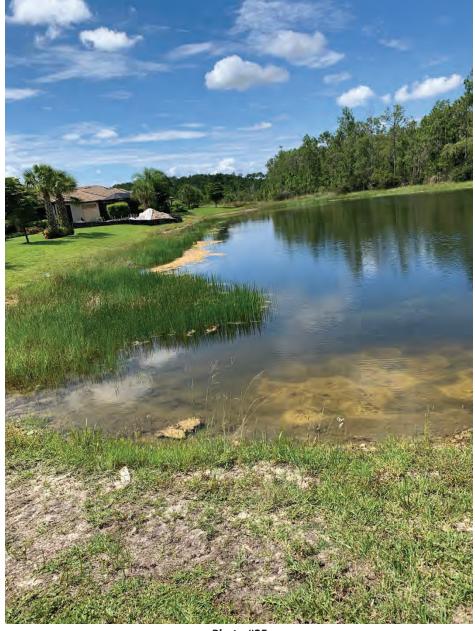

#### 3. Field Inspector's Report

Mr. Hirniak advised that there had been some recent rain, which was raising the lake levels. He noted that all the lake appearances were good.